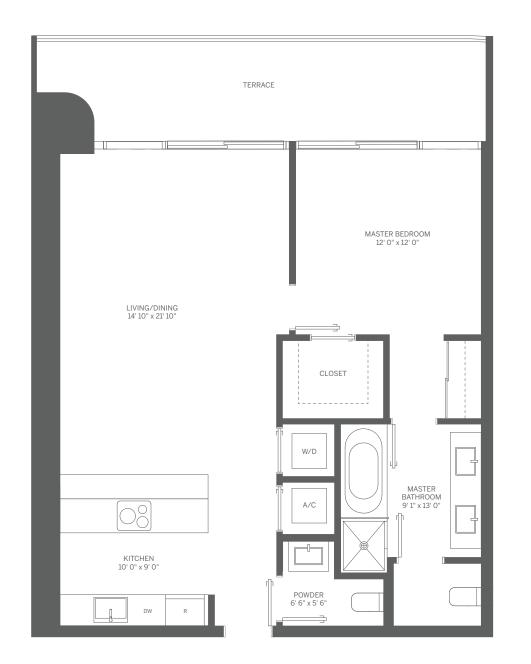

## TOWER UNIT 10 1 BEDROOM / 1.5 BATH

BRICKELL FLATIRON

Stated dimensions are measured to the exterior boundaries of the exterior walls and the centerline of interior demising walls and in fact vary from the dimensions that would be determined by using the description and definition of the "Unit" set forth in the Declaration (which generally only includes the interior airspace between the perimeter walls and excludes interior structural components). For your reference, the area of the Unit, determined in accordance with those defined unit boundaries, is 839 SF. Note that measurements of rooms set forth on this floor plan are generally taken at the greatest points of each given room (as if the room were a perfect rectangle), without regard for any cutouts. Accordingly, the area of the actual room will typically be smaller than the product obtained by multiplying the stated length times width. All dimensions are approximate and may vary with actual construction, and all floor plans and development plans are subject to change.